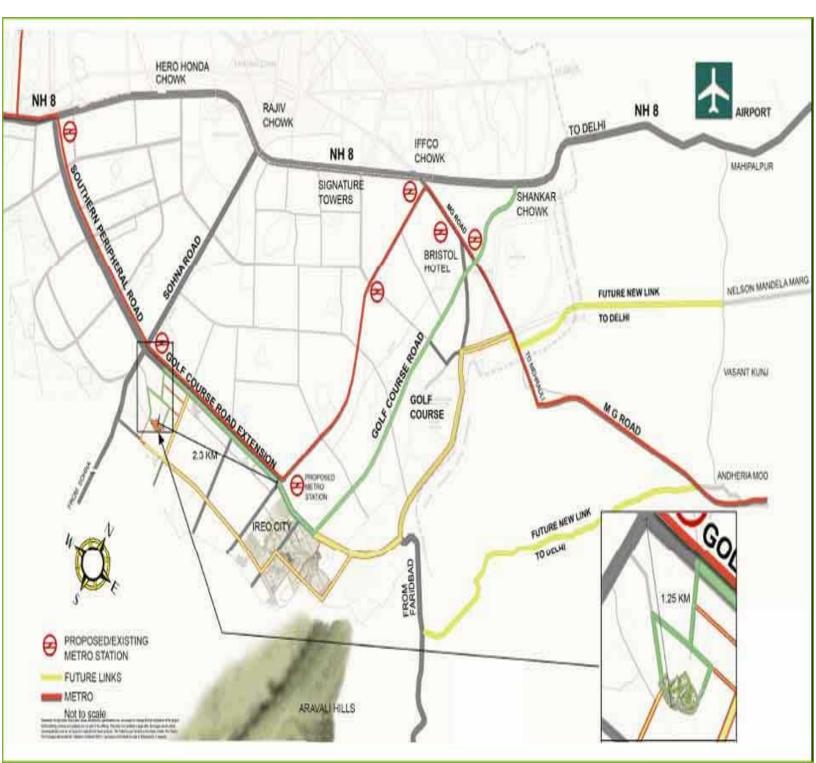

ut<br>Hrout<br>Hrout<br>Hrout<br>Hrout<br>Hrout<br>Hrout<br>Hrout<br>Hrout<br>Hrout<br>Hrout<br>Hrout<br>Hrout<br>Hrout<br>Hrout<br>Hrout<br>Hrout<br>Hrout<br>Hrout<br>Hrout<br>Hrout<br>Hrout<br>Hrout<br>Hrout<br>Hrout<br>Hrout<br>Hrout<br>Hrout<br>Hrout<br>Hrout<br>Hrout<br>Hrout<br>Hrout<br>Hrout<br>Hrout<br>Hrout<br>Hrout<br>Hrout<br>Hrout<br>Hrout<br>Hrout<br>Hrout<br>Hrout<br>Hrout<br>Hrout<br>Hrout<br>Hrout<br>Hrout<br>Hrout<br>Hrout<br>Hrout<br>Hrout<br>Hrout<br>Hrout<br>Hrout<br>Hrout<br>Hrout<br>Hrout<br>Hrout<br>Hrout<br>Hrout<br>Hrout<br>Hrout<br>Hrout<br>Hrout<br>Hrout<br>Hrout<br>Hrout<br>Hrout<br>Hrout<br>Hrout<br>Hrout<br>Hrout<br>Hrout<br>Hrout<br>Hrout<br>Hrout<br>Hrout<br>Hrout<br>Hrout<br>Hr | 127                       |

## TOWER B, C, D & E - 9TH FLOOR PLAN













### Location Plan of Ireo Uptown, Sector 66, Gurgaon

## Site Plan of Ireo Uptown , Sector 66, Gurgaon





## Price List

| Basic Price                                         | As applicable                              |  |  |  |  |
|-----------------------------------------------------|--------------------------------------------|--|--|--|--|
| External Development Charges (EDC)                  | Rs. 319 per sq. ft.                        |  |  |  |  |
| Infrastructure Development Charges (IDC)            | Rs. 30 per sq. ft.                         |  |  |  |  |
| Preferential Location Charges (PLC)                 | As applicable                              |  |  |  |  |
| Car parking (per bay) (See note 2)                  | Rs. 3,00,000 ; (01) Covered                |  |  |  |