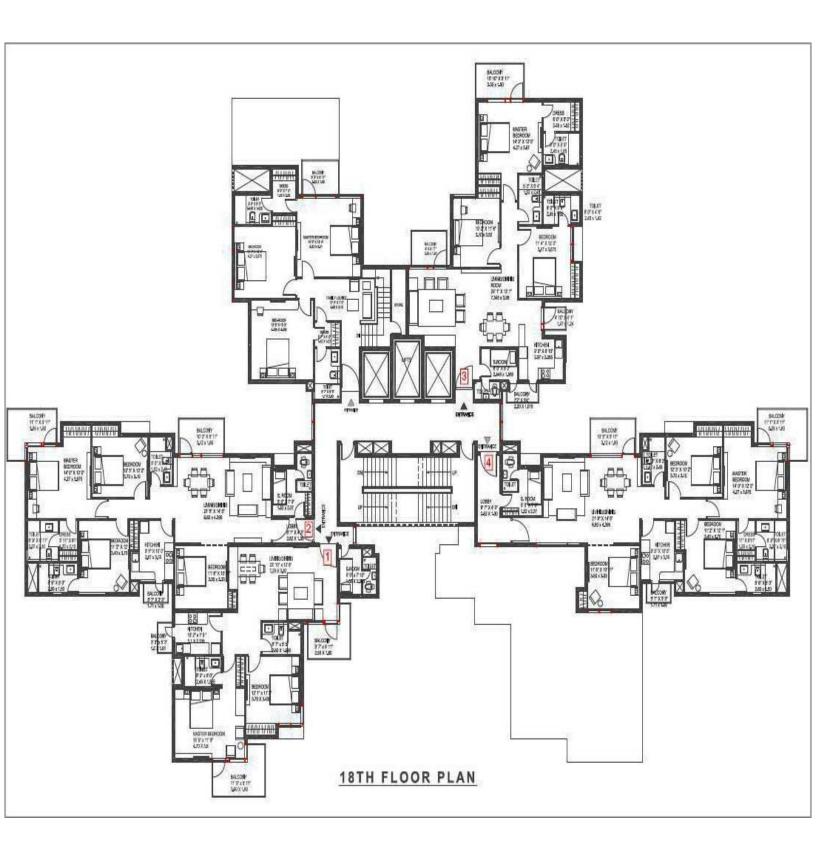

## TOWER B, C, D & E - 2ND TO 7TH & 10TH TO 14TH FLOOR PLAN

| Area Table |                       |  |  |
|------------|-----------------------|--|--|
| Unit No.   | Saleable Area Sq. Ft. |  |  |
| 1          | 1421                  |  |  |
| 2          | 2012                  |  |  |
| 3          | 1815                  |  |  |
| 4          | 1815                  |  |  |
| 5          | 2012                  |  |  |
| 6          | 1421                  |  |  |