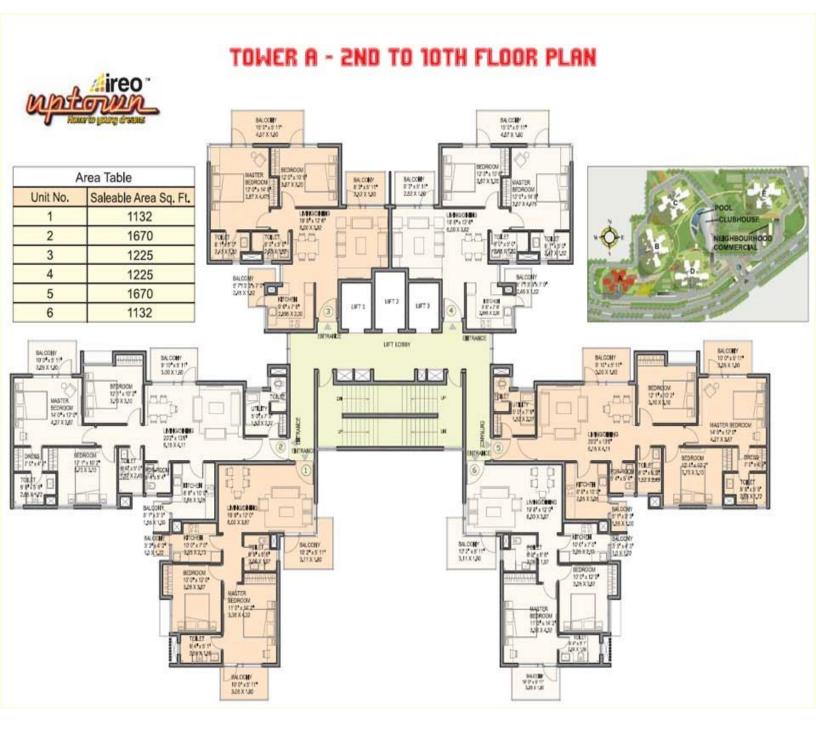

Tower A 2nd to 10th Floor Plans



## TOWER B, C, D & E - 2ND TO 7TH & 10TH TO 14TH FLOOR PLAN



| Area Table |                       |  |  |
|------------|-----------------------|--|--|
| Unit No.   | Saleable Area Sq. Ft. |  |  |
| 1          | 1421                  |  |  |
| 2          | 2012                  |  |  |
| 3          | 1815                  |  |  |
| 4          | 1815                  |  |  |
| 5          | 2012                  |  |  |
| 6          | 1421                  |  |  |

34LCDM 12 # 3.91 339a 140

D

97. F

unuu.

NATER MDROOM N/4\*X120 427 x 125



# TOWER B, C, D & E - 8TH FLOOR PLAN



| QUALLU | Ireo"<br>Ming dream   | BIGGIN<br>BIGGIN<br>BIGGIN<br>BIGGIN<br>BIGGIN<br>BIGGIN<br>BIGGIN<br>BIGGIN<br>BIGGIN<br>BIGGIN<br>BIGGIN<br>BIGGIN<br>BIGGIN<br>BIGGIN<br>BIGGIN<br>BIGGIN<br>BIGGIN<br>BIGG