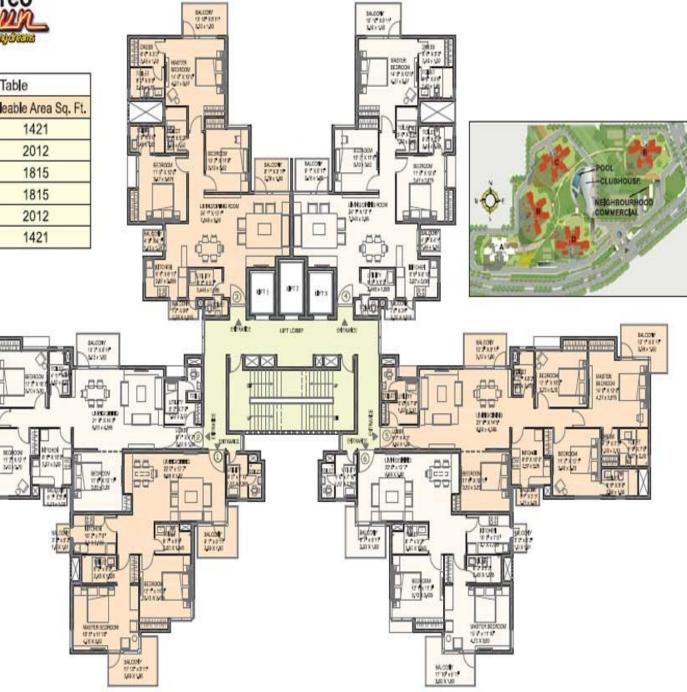

## TOWER B, C, D & E - 2ND TO 7TH & 10TH TO 14TH FLOOR PLAN

| Area Table |                       |  |  |
|------------|-----------------------|--|--|
| Unit No.   | Saleable Area Sq. Ft. |  |  |
| 1          | 1421                  |  |  |
| 2          | 2012                  |  |  |
| 3          | 1815                  |  |  |
| 4          | 1815                  |  |  |
| 5          | 2012                  |  |  |
| 6          | 1421                  |  |  |