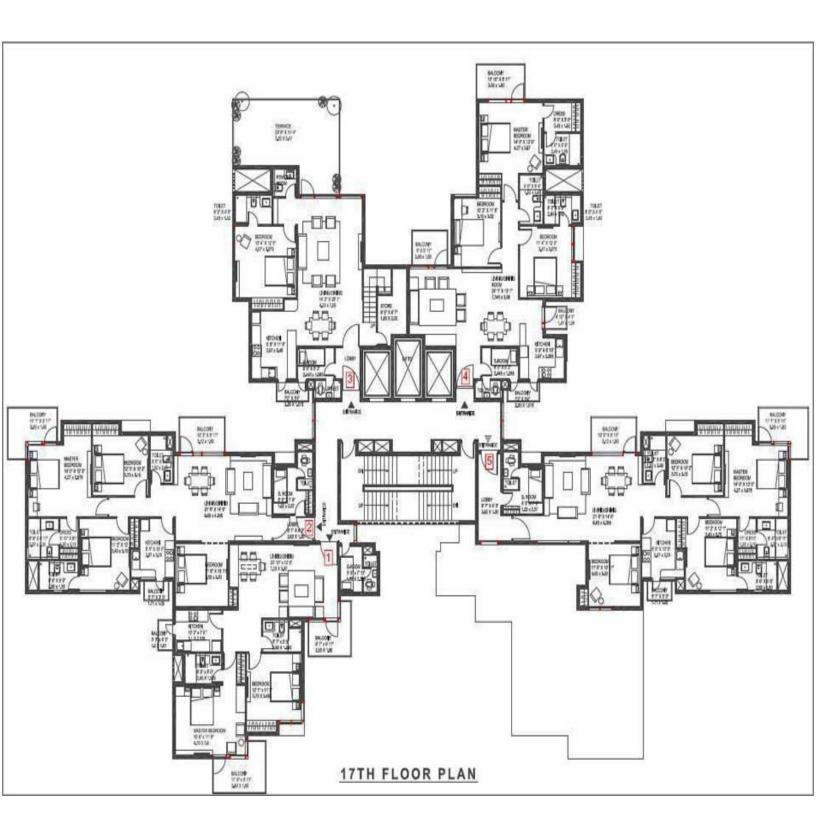

>Hrout<br>Hrout<br>Hrout<br>Hrout<br>Hrout<br>Hrout<br>Hrout<br>Hrout<br>Hrout<br>Hrout<br>Hrout<br>Hrout<br>Hrout<br>Hrout<br>Hrout<br>Hrout<br>Hrout<br>Hrout<br>Hrout<br>Hrout<br>Hrout<br>Hrout<br>Hrout<br>Hrout<br>Hrout<br>Hrout<br>Hrout<br>Hrout<br>Hrout<br>Hrout<br>Hrout<br>Hrout<br>Hrout<br>Hrout<br>Hrout<br>Hrout<br>Hrout<br>Hrout<br>Hrout<br>Hrout<br>Hrout<br>Hrout<br>Hrout<br>Hrout<br>Hrout<br>Hrout<br>Hrout<br>Hrout<br>Hrout<br>Hrout<br>Hrout<br>Hrout<br>Hrout<br>Hrout<br>Hrout<br>Hrout<br>Hrout<br>Hrout<br>Hrout<br>Hrout<br>Hrout<br>Hrout<br>Hrout<br>Hrout<br>Hrout<br>Hrout<br>Hrout<br>Hrout<br>Hrout<br>Hrout<br>Hrout<br>Hrout<br>Hrout<br>Hrout<br>Hrout<br>Hrout<br>Hrout<br>Hrout<br>Hrout<br>Hrout<br>Hr | 127                       |

## TOWER B, C, D & E - 9TH FLOOR PLAN













### Location Plan of Ireo Uptown, Sector 66, Gurgaon

## Site Plan of Ireo Uptown , Sector 66, Gurgaon





## Price List

| Basic Price                                         | As applicable                              |  |  |  |  |
|-----------------------------------------------------|--------------------------------------------|--|--|--|--|
| External Development Charges (EDC)                  | Rs. 319 per sq. ft.                        |  |  |  |  |
| Infrastructure Development Charges (IDC)            | Rs. 30 per sq. ft.                         |  |  |  |  |
| Preferential Location Charges (PLC)                 | As applicable                              |  |  |  |  |
| Car parking (per bay) (See note 2)                  | Rs. 3,00,000 ; (01) Covered                |  |  |