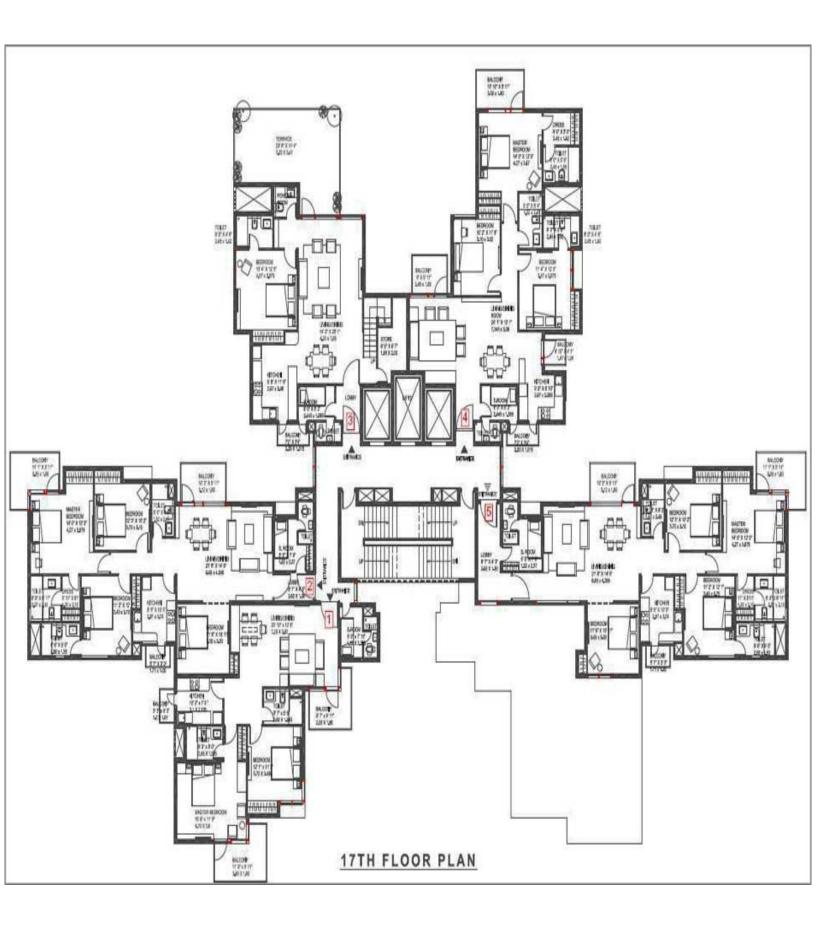

br>Hrout<br>Hrout<br>Hrout<br>Hrout<br>Hrout<br>Hrout<br>Hrout<br>Hrout<br>Hrout<br>Hrout<br>Hrout<br>Hrout<br>Hrout<br>Hrout<br>Hrout<br>Hrout<br>Hrout<br>Hrout<br>Hrout<br>Hrout<br>Hrout<br>Hrout<br>Hrout<br>Hrout<br>Hrout<br>Hrout<br>Hrout<br>Hrout<br>Hrout<br>Hrout<br>Hrout<br>Hrout<br>Hrout<br>Hrout<br>Hrout<br>Hrout<br>Hrout<br>Hrout<br>Hrout<br>Hrout<br>Hrout<br>Hrout<br>Hrout<br>Hrout<br>Hrout<br>Hrout<br>Hrout<br>Hrout<br>Hrout<br>Hrout<br>Hrout<br>Hrout<br>Hrout<br>Hrout<br>Hrout<br>Hrout<br>Hrout<br>Hrout<br>Hrout<br>Hrout<br>Hrout<br>Hrout<br>Hrout<br>Hrout<br>Hrout<br>Hrout<br>Hrout<br>Hrout<br>Hrout<br>Hrout<br>Hrout<br>Hrout<br>Hrout<br>Hrout<br>Hrout<br>Hrout<br>Hrout<br>Hrout<br>Hrout<br>Hrout<br>Hr | 127                       |

## TOWER B, C, D & E - 9TH FLOOR PLAN













### Location Plan of Ireo Uptown, Sector 66, Gurgaon

## Site Plan of Ireo Uptown , Sector 66, Gurgaon





## Price List

| Basic Price                                         | As applicable                              |  |  |  |  |
|-----------------------------------------------------|--------------------------------------------|--|--|--|--|
| External Development Charges (EDC)                  | Rs. 319 per sq. ft.                        |  |  |  |  |
| Infrastructure Development Charges (IDC)            | Rs. 30 per sq. ft.                         |  |  |  |  |
| Preferential Location Charges (PLC)                 | As applicable                              |  |  |  |  |
| Car parking (per bay) (See note 2)                  | Rs. 3,00,000 ; (01) Covered                |  |