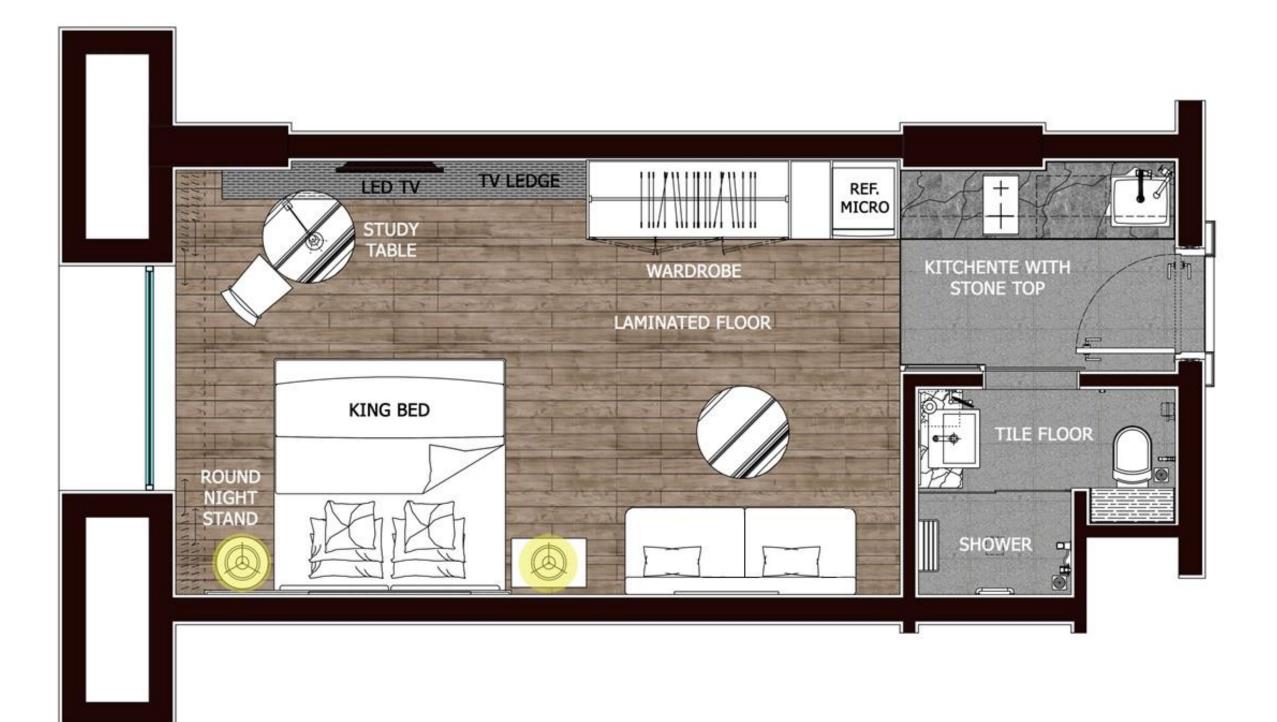

#### **UNIT NO.1A**

ער

**UNIT NO.1** 

#### RHYTHM — RESIDENCES —

**DISCLAIMER** : LOOSE FURNITURE, FURNISHINGS, WHITE GOODS, LIGHTS AND DECORATIVE ACCESSORIES SHOWN IN THE IMAGE ARE ONLY INDICATIVE AND ARE SUBJECT TO CHANGE AS DECIDED BY THE COMPANY.