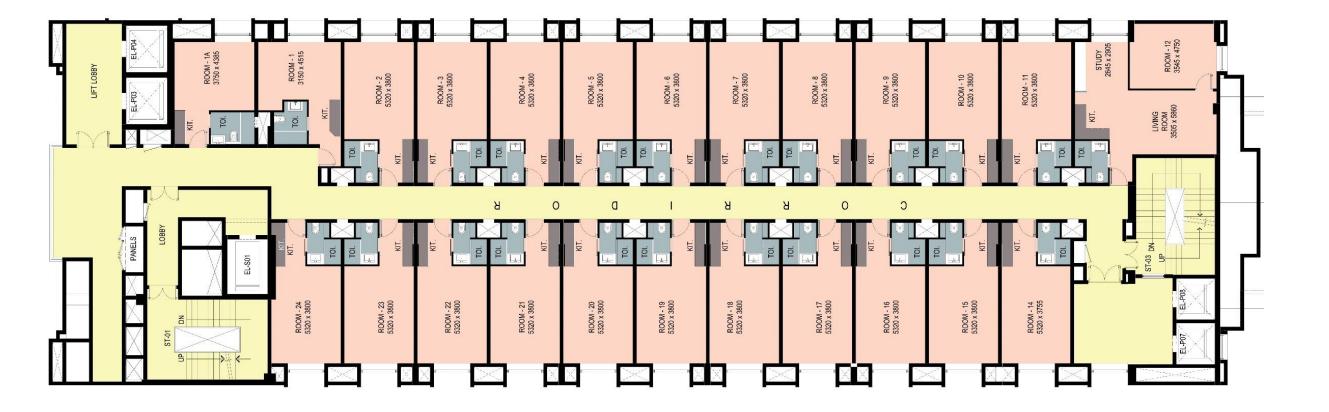

## **RHYTHM RESIDENCES SERVICE APARTMENTS**

正 [] 柳 (周王) [] 8 (8

SECTOR-66, GURGAON, INDIA

TYPICAL FLOOR PLAN (6<sup>TH</sup> TO 9<sup>TH</sup> )

FIFTEENTH FLOOR PLAN

#### 686.74 SQ.FT. APARTMENT 15<sup>th</sup> FLOOR

RHYTHM — residences —

ער