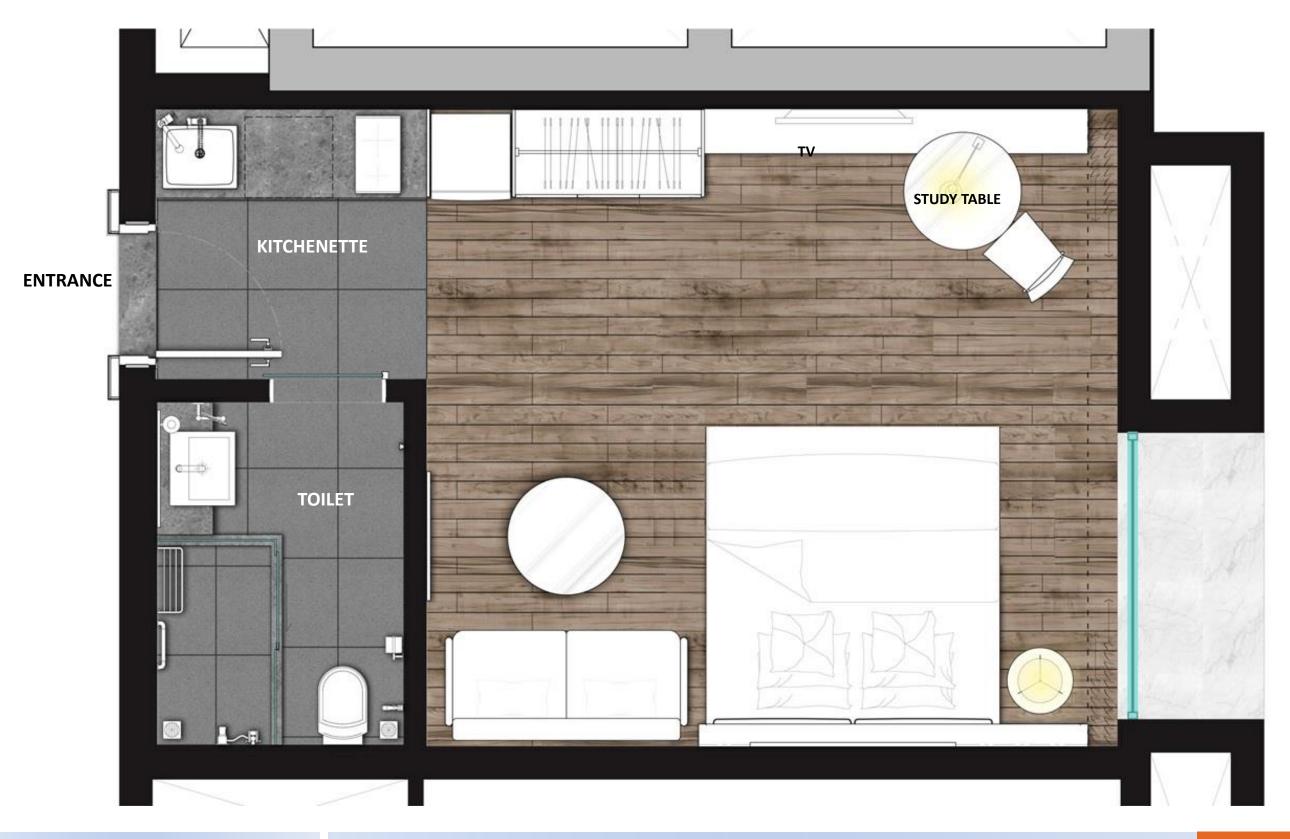

# MARKETING PACKAGE

FOR

WELTER CON.

8180

CT Part

## **RHYTHM RESIDENCES SERVICE APARTMENTS**

正 [] 柳 (周王) [] 8 (8

SECTOR-66, GURGAON, INDIA



TYPICAL FLOOR PLAN (6<sup>TH</sup> TO 9<sup>TH</sup> )











FIFTEENTH FLOOR PLAN







#### 772.86 SQ.FT. APARTMENT 6<sup>TH</sup> TO 9<sup>TH</sup> FLOOR



PΔ





#### 686.74 SQ.FT. APARTMENT 15<sup>th</sup> FLOOR

RHYTHM — residences —

ער





#### **UNIT NO.1A**



ער





**UNIT NO.1** 

#### RHYTHM — RESIDENCES —

**DISCLAIMER** : LOOSE FURNITURE, FURNISHINGS, WHITE GOODS, LIGHTS AND DECORATIVE ACCESSORIES SHOWN IN THE IMAGE ARE ONLY INDICATIVE AND ARE SUBJECT TO CHANGE AS DECIDED BY THE COMPANY.





#### 1412.37 SQ.FT. 1BHK APARTMENT



PΑ







DPA







DPA







DPA







DPA











PA



#### **PROPOSED FFE ITEMS**







#### **TYPICAL CORRIDOR LAYOUT**



PΑ





#### **CONCEPT CORRIDOOR VIEW**



| Refrigerator (192 Ltr)         |
|--------------------------------|
| Microwave                      |
| Chimney                        |
| Electric Plate                 |
| Iron & Iron Board              |
| Pop up toaster                 |
| Elec. Kettle                   |
| Digital Clock                  |