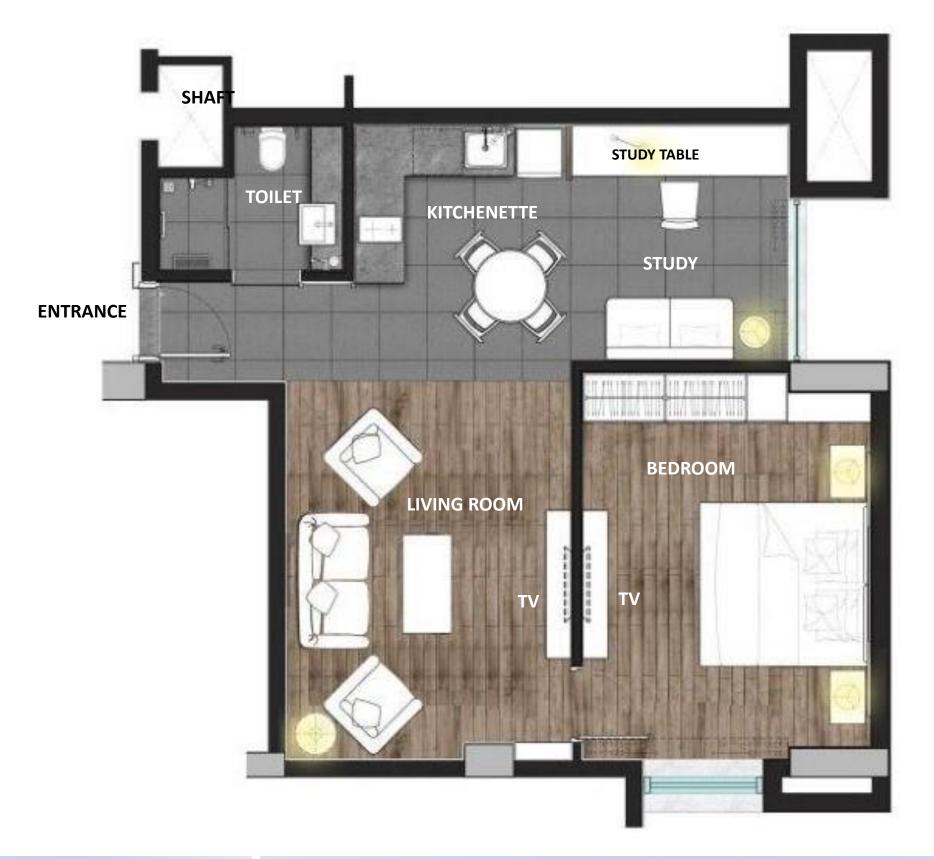

# MARKETING PACKAGE

FOR

WELTER CON.

8180

CT Part

## **RHYTHM RESIDENCES SERVICE APARTMENTS**

正 [] 柳 (周王) [] 8 (8

SECTOR-66, GURGAON, INDIA



TYPICAL FLOOR PLAN (6<sup>TH</sup> TO 9<sup>TH</sup> )











FIFTEENTH FLOOR PLAN







#### 772.86 SQ.FT. APARTMENT 6<sup>TH</sup> TO 9<sup>TH</sup> FLOOR



PΔ





#### 686.74 SQ.FT. APARTMENT 15<sup>th</sup> FLOOR

RHYTHM — residences —

ער





#### **UNIT NO.1A**



ער





**UNIT NO.1** 

#### RHYTHM — RESIDENCES —

**DISCLAIMER** : LOOSE FURNITURE, FURNISHINGS, WHITE GOODS, LIGHTS AND DECORATIVE ACCESSORIES SHOWN IN THE IMAGE ARE ONLY INDICATIVE AND ARE SUBJECT TO CHANGE AS DECIDED BY THE COMPANY.





#### 1412.37 SQ.FT. 1BHK APARTMENT



PΑ







DPA







DPA







DPA







DPA











PA



#### **PROPOSED FFE ITEMS**







#### **TYPICAL CORRIDOR LAYOUT**



PΑ





#### **CONCEPT CORRIDOOR VIEW**



| Refrigerator (192 Ltr)         |
|--------------------------------|
| Microwave                      |
| Chimney                        |
| Electric Plate                 |
| Iron & Iron Board              |
| Pop up toaster                 |
| Elec. Kettle                   |
| Digital Clock                  |
| Torch                          |
| 40 Inch LED TV                 |
| Telephone Room                 |
| RO system                      |
| Fire Extinguisher              |
| Basic Utensils & crockery etc. |
| Shaving Mirror                 |
| Double Bed Sheet