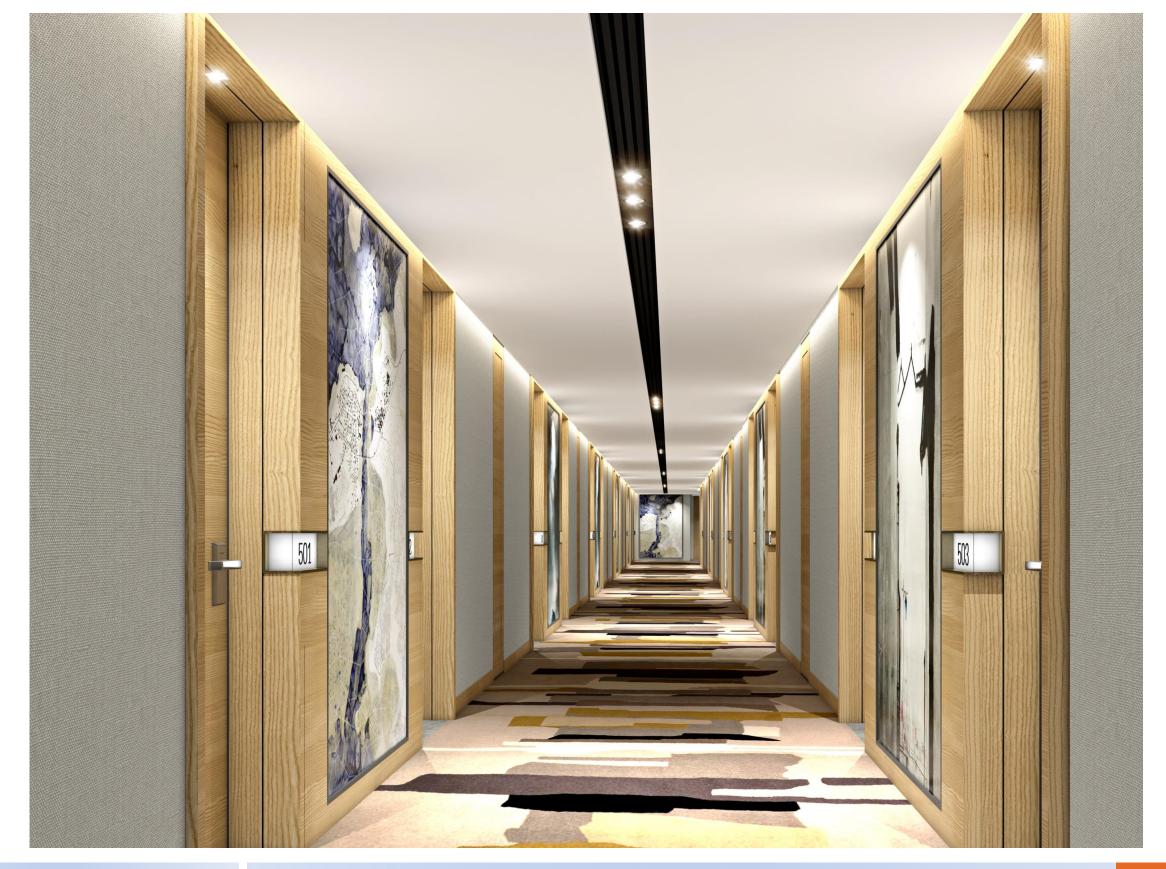

#### **CONCEPT CORRIDOOR VIEW**

| Refrigerator (192 Ltr)         |
|--------------------------------|
| Microwave                      |
| Chimney                        |
| Electric Plate                 |
| Iron & Iron Board              |
| Pop up toaster                 |
| Elec. Kettle                   |
| Digital Clock                  |
| Torch                          |
| 40 Inch LED TV                 |
| Telephone Room                 |
| RO system                      |
| Fire Extinguisher              |
| Basic Utensils & crockery etc. |
| Shaving Mirror                 |
| Double Bed Sheet               |
| A/c Blanket/Duvet with cover   |
| Pillows                        |
| Cushion                        |
| Towels                         |
| Artwork                        |
| Decorative Lights              |
| Curtains                       |
| Bed Mattress                   |
| Dustbin                        |
|                                |