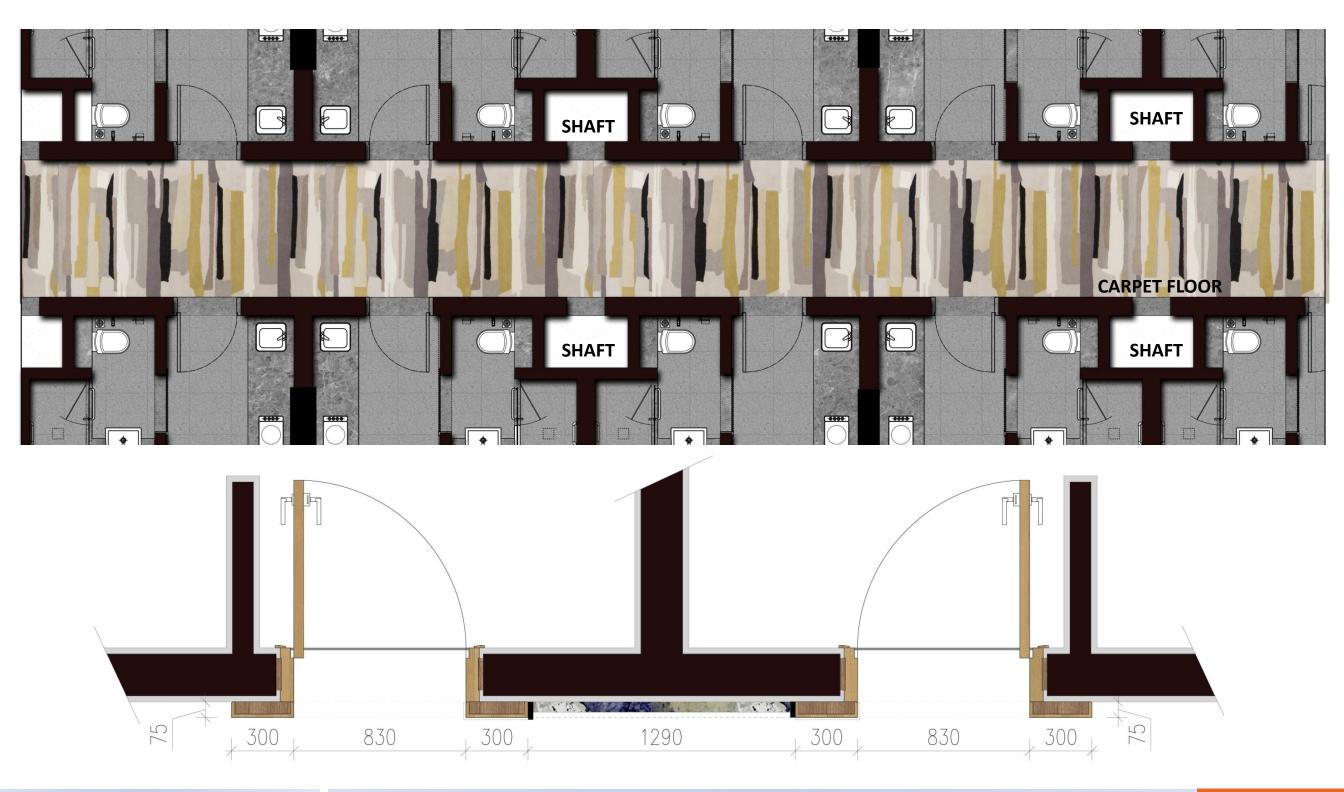

#### **TYPICAL CORRIDOR LAYOUT**

PΑ

#### **CONCEPT CORRIDOOR VIEW**

| Refrigerator (192 Ltr)         |
|--------------------------------|
| Microwave                      |
| Chimney                        |
| Electric Plate                 |
| Iron & Iron Board              |
| Pop up toaster                 |
| Elec. Kettle                   |
| Digital Clock                  |
| Torch                          |
| 40 Inch LED TV                 |
| Telephone Room                 |
| RO system                      |
| Fire Extinguisher              |
| Basic Utensils & crockery etc. |
| Shaving Mirror                 |
| Double Bed Sheet               |
| A/c Blanket/Duvet with cover   |
| Pillows                        |
| Cushion                        |
| Towels                         |
| Artwork                        |
| Decorative Lights              |
| Curtains                       |
| Bed Mattress                   |
| Dustbin                        |
|                                |