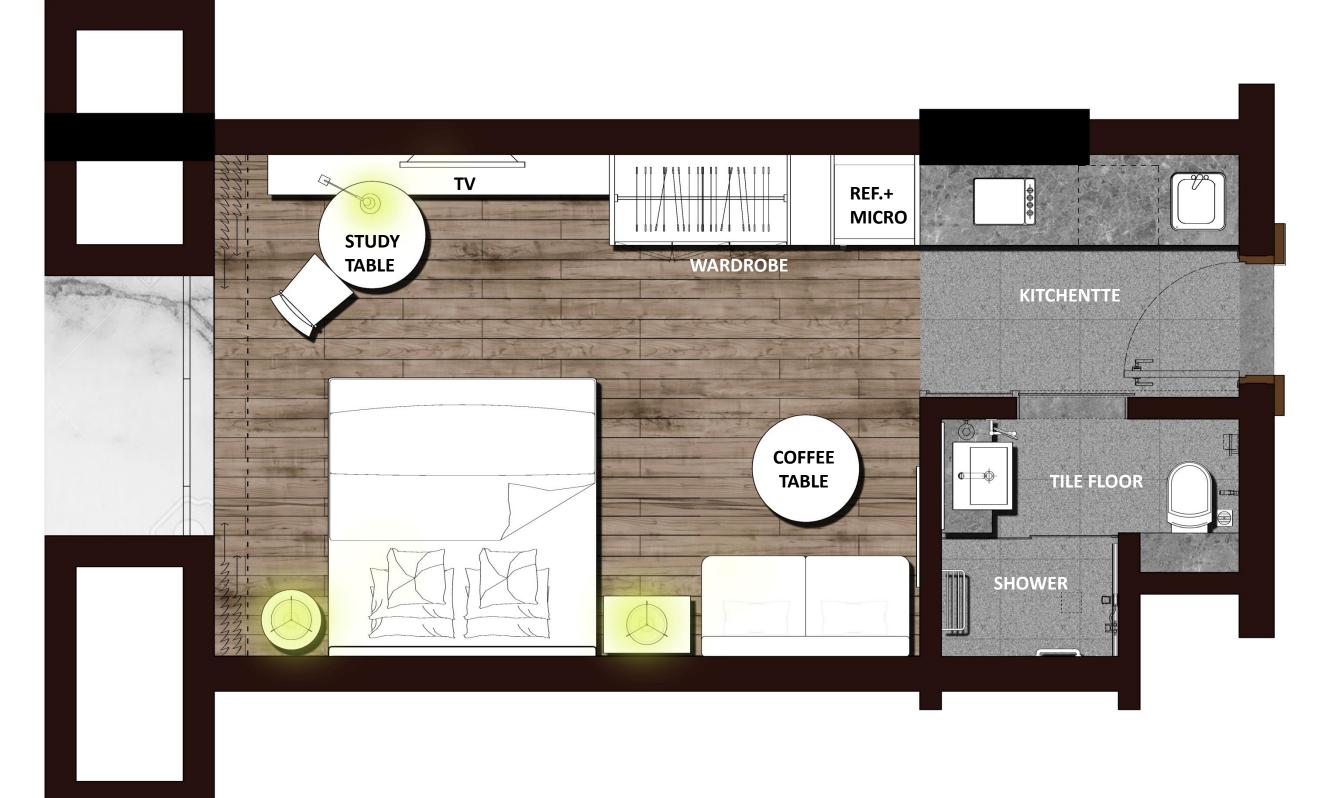

#### RHYTHM — RESIDENCES —

**DISCLAIMER** : LOOSE FURNITURE, FURNISHINGS, WHITE GOODS, LIGHTS AND DECORATIVE ACCESSORIES SHOWN IN THE IMAGE ARE ONLY INDICATIVE AND ARE SUBJECT TO CHANGE AS DECIDED BY THE COMPANY.

#### 1412.37 SQ.FT. 1BHK APARTMENT

PΑ

DPA

DPA

DPA

DPA

PA