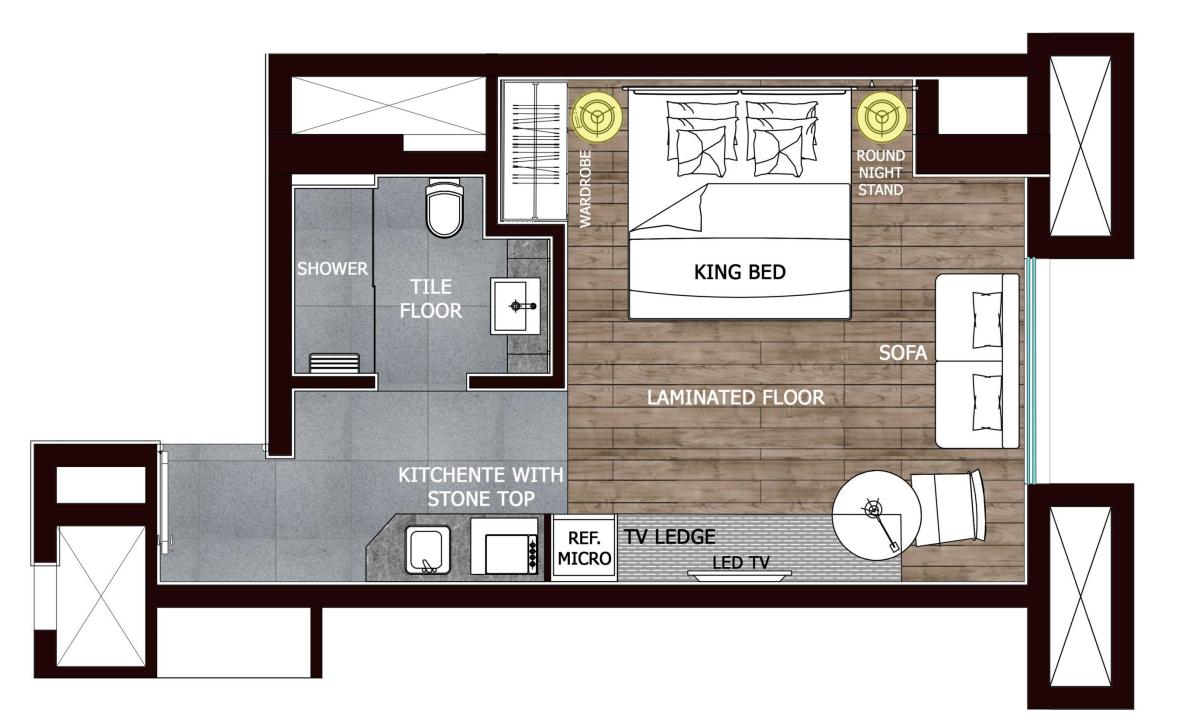

# MARKETING PACKAGE

FOR

WELTER CON.

8180

CT Part

## **RHYTHM RESIDENCES SERVICE APARTMENTS**

正 [] 柳 (周王) [] 8 (8

SECTOR-66, GURGAON, INDIA



TYPICAL FLOOR PLAN (6<sup>TH</sup> TO 9<sup>TH</sup> )











FIFTEENTH FLOOR PLAN







#### 772.86 SQ.FT. APARTMENT 6<sup>TH</sup> TO 9<sup>TH</sup> FLOOR



PΔ





#### 686.74 SQ.FT. APARTMENT 15<sup>th</sup> FLOOR

RHYTHM — residences —

ער





#### **UNIT NO.1A**



ער





**UNIT NO.1** 

#### RHYTHM — RESIDENCES —

**DISCLAIMER** : LOOSE FURNITURE, FURNISHINGS, WHITE GOODS, LIGHTS AND DECORATIVE ACCESSORIES SHOWN IN THE IMAGE ARE ONLY INDICATIVE AND ARE SUBJECT TO CHANGE AS DECIDED BY THE COMPANY.





#### 1412.37 SQ.FT. 1BHK APARTMENT



PΑ







DPA







DPA







DPA







DPA











PA



#### **PROPOSED FFE ITEMS**







#### **TYPICAL CORRIDOR LAYOUT**



PΑ





#### **CONCEPT CORRIDOOR VIEW**



| Refrigerator (192 Ltr)         |
|--------------------------------|
| Microwave                      |
| Chimney                        |
| Electric Plate                 |
| Iron & Iron Board              |
| Pop up toaster                 |
| Elec. Kettle                   |
| Digital Clock                  |
| Torch