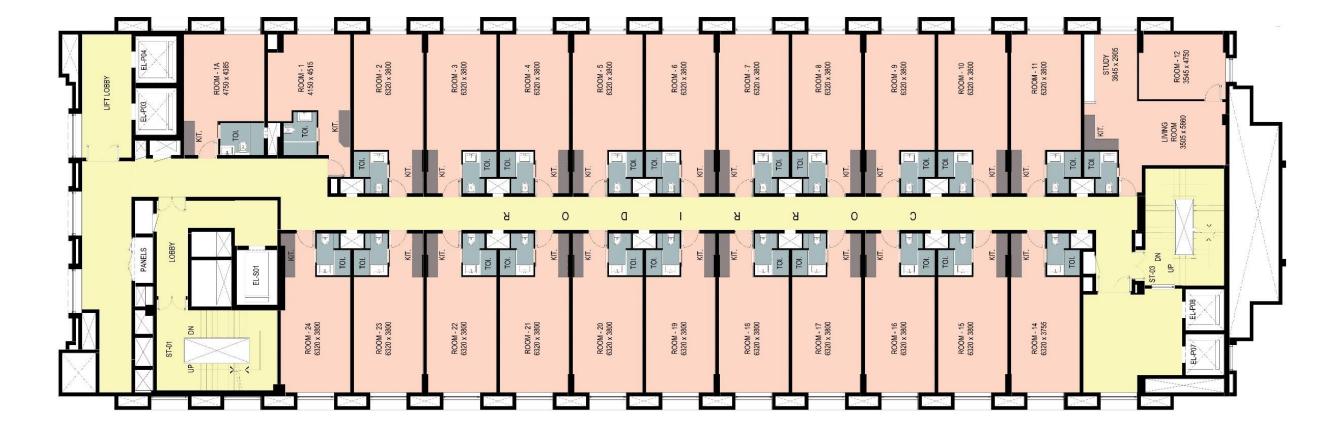

## **RHYTHM RESIDENCES SERVICE APARTMENTS**

正 [] 柳 (周王) [] 8 (8

SECTOR-66, GURGAON, INDIA

TYPICAL FLOOR PLAN (6<sup>TH</sup> TO 9<sup>TH</sup> )

FIFTEENTH FLOOR PLAN

#### 772.86 SQ.FT. APARTMENT 6<sup>TH</sup> TO 9<sup>TH</sup> FLOOR

PΔ